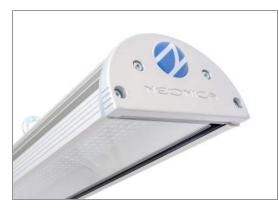

## **CHARACTERISTIC:**

- Product is protected by patent law
- Cerefully selected LEDs from OSRAM
- SELF-COOLING anodized aluminum housing, Improves heat dissipation.
- Modern design with handles for easy installation in line or stand-alone
- Made in Poland
- Designed for industrial halls, manufacturing plants, distribution centers, warehouses, etc.