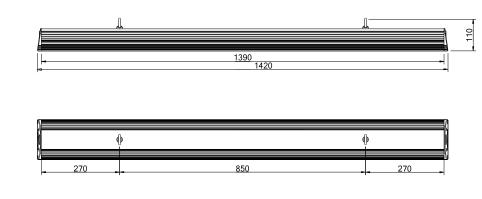

r Factor (PF)  | 0,90                    |
| Board material     | MCPCB (aluminium)       |
| Protection class   | IP64                    |
| Product weight     | 8,4 kg                  |
| Housing material   | anodized aluminium      |
| Lamp cover         | tempered glass (safety) |

**BENEFITS** 

- Internal power supply
- Power 90-265V AC
- No UV and IR emission
- LM-80 (TM-21) report

## **CHARACTERISTIC:**

- Product is protected by patent law
- Cerefully selected LEDs from OSRAM
- SELF-COOLING anodized aluminum housing, Improves heat dissipation.
- Modern design with handles for easy installation in line or stand-alone
- Made in Poland
- Designed for industrial halls, manufacturing plants, distribution centers, warehouses, etc.





\* based on the LED manufacturer's data

137.4



Nextimo-LED.com